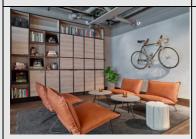

# **CAMPER LOUNGE**

A relaxed setting with seating areas, a stage and a bar. 94sqm. Can be combined with Board Room and, in addition, Game Room.

Cabaret 20 Persons