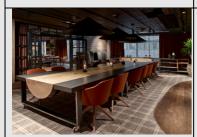

# BOARD ROOM

A spacious room with a long table. 65sqm. Can be combined with Game Room and / or Camper Lounge.

Board 16 Persons