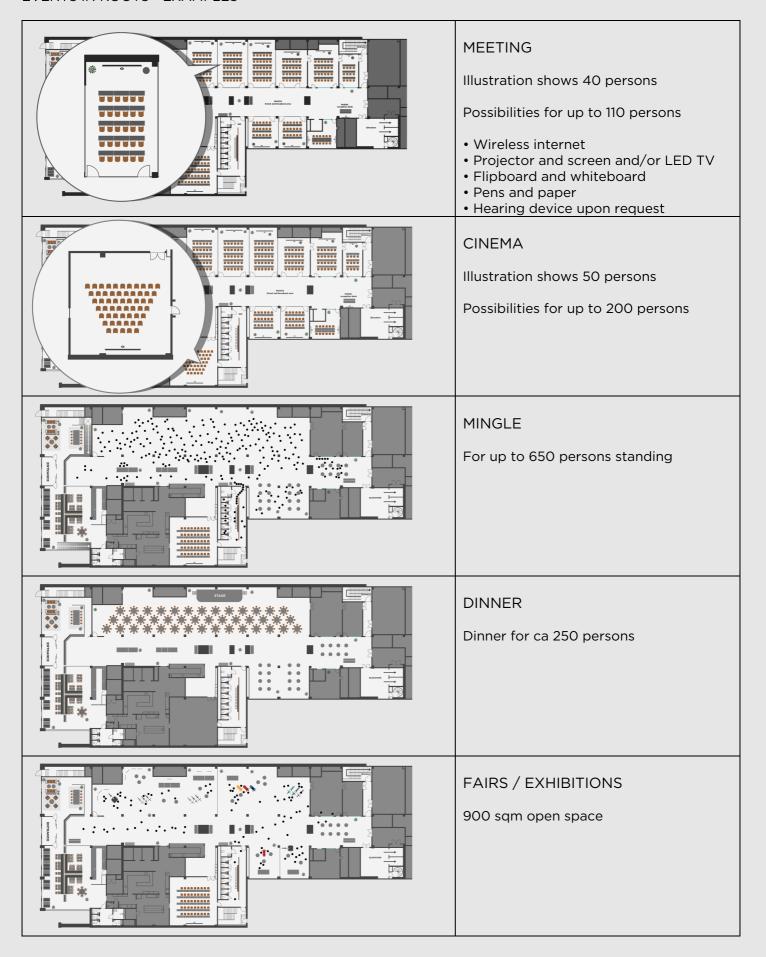

OTS**

Via the entrance on Drottninggatan you are greeted by warm and homely design in this large, open and exciting area of 1300 sqm. There are 13 meeting rooms of varying sizes, 9 of which can be opened to create a 900 sqm space for parties, exhibitions, mingles, dinners and other fun stuff.

**DOWNTOWN CAMPER** BY SCANDIC Roots, Drottninggatan 28, Stockholm PH:+46 8 51726300 @downtowncamper downtowncamper@scandichotels.com/downtowncamper

# SHORT FACTS

- Total space 1300 sqm
- 900 sqm open space
- 13 meeting rooms, 9 of which have removable walls
- Full technical equipment
- Furnishing for mingle, meeting and dinner

- Lounge area
- Downtown Camper's full offer
- Entrance from Drottninggatan
- Direct indoor access from hotel

### FLOOR PLAN











# **EVENTS IN ROOTS - EXAMPLES**