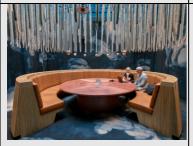

# **GAME ROOM**

Perfect for teambuilding and workshops. A playful setting with lounge furniture, swings, shuffleboard, games and a large table. 127sqm. Can be combined with Board Room and Camper Lounge.

# **CAMPER LOUNGE**

A relaxed setting with seating areas, a stage and a bar. 94sqm. Can be combined with Board Room and, in addition, Game Room.

Cabaret 20 Persons