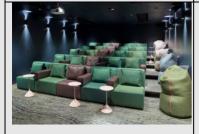

# NIGHTWOOD

For viewing a movie, presentation, launch or lecture - book Nightwood, our cinema lounge with comfortable armchairs for a more relaxed sitting. 60 sqm.

Cinema 25 Persons