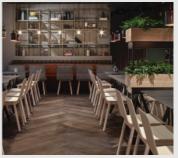

# **MEETINGS & EVENTS IN ROOTS**

Via the entrance on Drottninggatan you are greeted by warm and homely design in this large, open and exciting area of 1300 sqm. There are 13 meeting rooms of varying sizes, 9 of which can be opened to create a 900 sqm space for parties, exhibitions, mingles, dinners and other fun stuff.

# **EVENTS IN ROOTS - EXAMPLES**