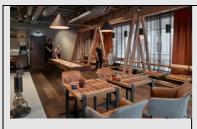

# **GAME ROOM**

Perfect for teambuilding and workshops. A playful setting with lounge furniture, swings, shuffleboard, games and a large table. 127sqm. Can be combined with Board Room and Camper Lounge.