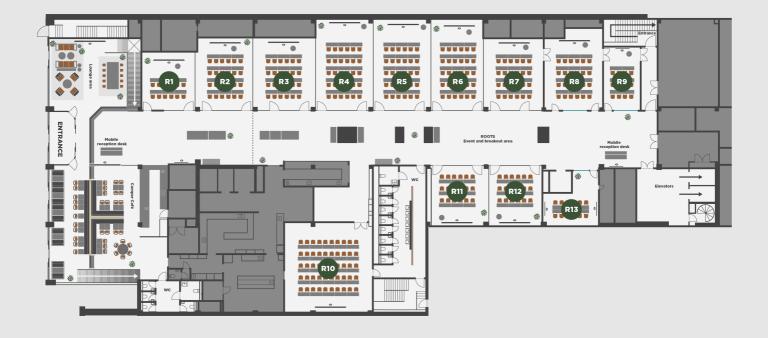

# **MEETINGS & EVENTS IN ROOTS**

Via the entrance on Drottninggatan you are greeted by warm and homely design in this large, open and exciting area of 1300 sqm. There are 13 meeting rooms of varying sizes, 9 of which can be opened to create a 900 sqm space for parties, exhibitions, mingles, dinners and other fun stuff.

# SHORT FACTS

- Total space 1300 sqm
- 900 sqm open space
- 13 meeting rooms, 9 of which have removable walls
- Full technical equipment
- Furnishing for mingle, meeting and dinner

- Lounge area
- Downtown Camper's full offer
- Entrance from Drottninggatan
- Direct indoor access from hotel

### FLOOR PLAN